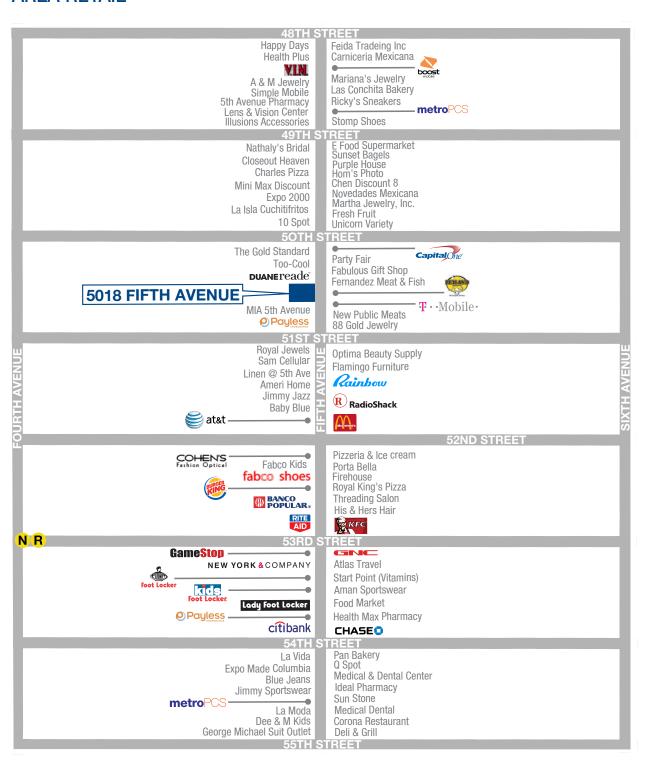

### **NEIGHBORING TENANTS**

Chase, Payless ShoeSource, Rainbow, McDonald's, Citibank, GNC, Foot Locker, Capital One, RadioShack, Duane Reade, Burger King and Petland Discounts

### **AREA RETAIL**